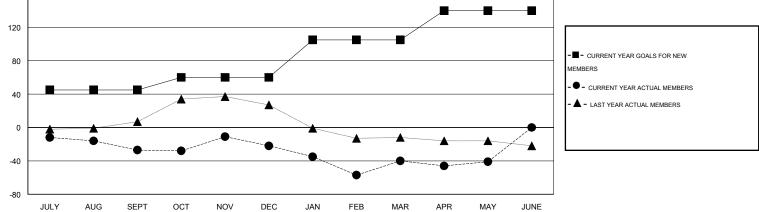

## GMT: HARVEY WHITLEY

|          | MISSISSIPPI |
|----------|-------------|
| LUCATION |             |

GMT CA 1

| Clubs                 |                  |           |                  | Members<br>RESULTS FOR 2015-2016 |               |                    |                                     |                    |                  |
|-----------------------|------------------|-----------|------------------|----------------------------------|---------------|--------------------|-------------------------------------|--------------------|------------------|
| RESULTS FOR 2015-2016 |                  |           |                  |                                  |               |                    |                                     |                    |                  |
| QUARTER               | NEW CLUB<br>GOAL | NEW CLUBS | DROPPED<br>CLUBS | NET<br>GAIN/LOSS                 | QUARTER       | NEW MEMBER<br>GOAL | CHARTER AND<br>NEW MEMBERS<br>ADDED | DROPPED<br>MEMBERS | NET<br>GAIN/LOSS |
| JULY/AUG/SEPT         | 1                | 0         | 0                | 0                                | JULY/AUG/SEPT | 45                 | 39                                  | 66                 | -27              |
| OCT/NOV/DEC           | 1                | 0         | 1                | -1                               | OCT/NOV/DEC   | 15                 | 40                                  | 35                 | 5                |
| JAN/FEB/MAR           | 1                | 0         | 0                | 0                                | JAN/FEB/MAR   | 45                 | 33                                  | 51                 | -18              |
| APR/MAY/JUNE          | 2                | 0         | 1                | -1                               | APR/MAY/JUNE  | 35                 | 14                                  | 15                 | -1               |