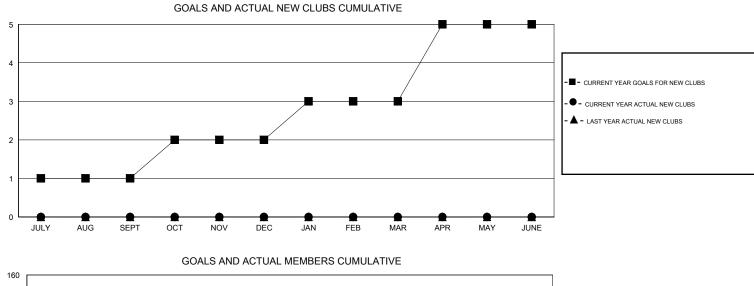

## GMT: HARVEY WHITLEY

|          | MISSISSIPPI |
|----------|-------------|
| LUCATION |             |

GMT CA 1

| Clubs                 |                  |           |                  | Members<br>RESULTS FOR 2015-2016 |               |                    |                                     |                    |                  |
|-----------------------|------------------|-----------|------------------|----------------------------------|---------------|--------------------|-------------------------------------|--------------------|------------------|
| RESULTS FOR 2015-2016 |                  |           |                  |                                  |               |                    |                                     |                    |                  |
| QUARTER               | NEW CLUB<br>GOAL | NEW CLUBS | DROPPED<br>CLUBS | NET<br>GAIN/LOSS                 | QUARTER       | NEW MEMBER<br>GOAL | CHARTER AND<br>NEW MEMBERS<br>ADDED | DROPPED<br>MEMBERS | NET<br>GAIN/LOSS |
| JULY/AUG/SEPT         | 1                | 0         | 0                | 0                                | JULY/AUG/SEPT | 45                 | 39                                  | 66                 | -27              |
| OCT/NOV/DEC           | 1                | 0         | 1                | -1                               | OCT/NOV/DEC   | 15                 | 40                                  | 35                 | 5                |
| JAN/FEB/MAR           | 1                | 0         | 0                | 0                                | JAN/FEB/MAR   | 45                 | 33                                  | 51                 | -18              |
| APR/MAY/JUNE          | 2                | 0         | 1                | -1                               | APR/MAY/JUNE  | 35                 | 14                                  | 15                 | -1               |